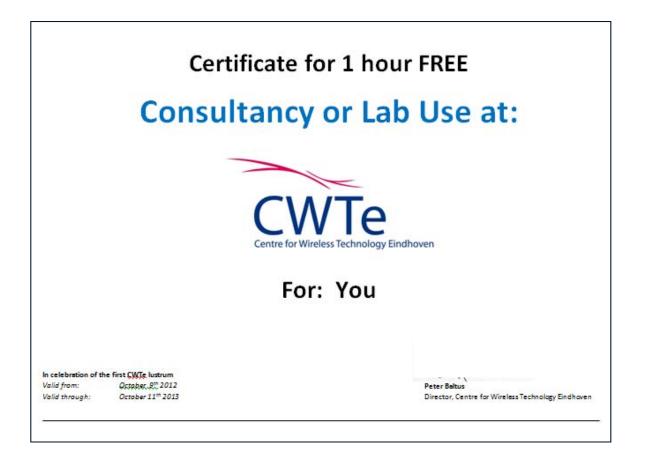

### How to use your certificate

- Get your copy outside at the registration table.
- Think about how to use it.
- Anything is possible!
  .....!
- Contact Jan Haagh for an appointment.
- Enjoy!