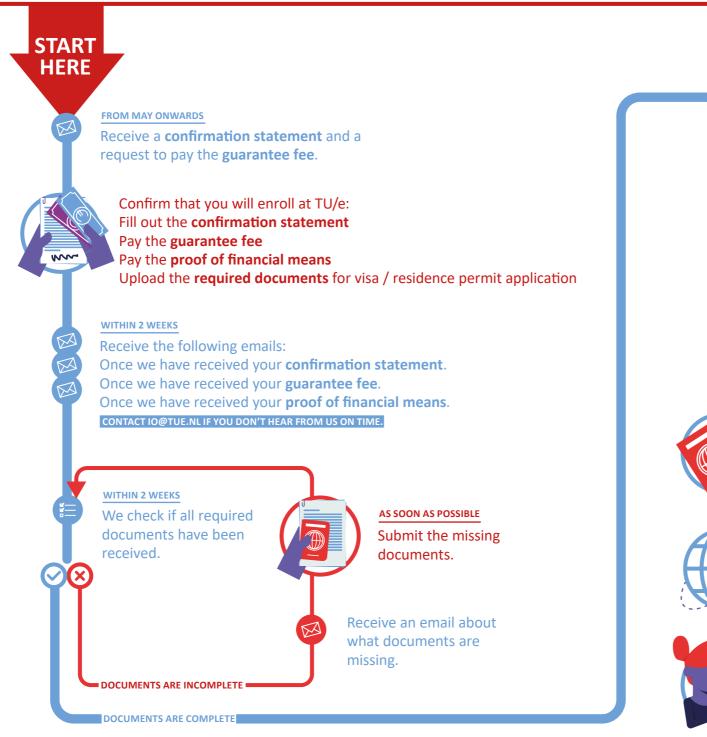

## TU/e VISA AND RESIDENCE PERMIT **APPLICATION PROCESS**

tue.nl/application

We forward your application to IND (Dutch Immigration Service). Receive an email from TU/e about the start of the visa application procedure. WITHIN 4 WEEKS AFTER APPLICATION SUBMITTED TO IND Receive an email from TU/e with the outcome of the application procedure. STUDENTS WITH VISA REQUIREMENT: EMAIL INCLUDES INSTRUCTIONS ON HOW TO **APPROX. 2 WEEKS (DEPENDING ON AVAILABILITY OF DUTCH REPRESENTATION)** Collect your visa from the Dutch embassy or consulate in home country. Travel to the Netherlands with valid passport (and visa, if applicable). **END OF AUGUST** Receive your residence permit card at TU/e.