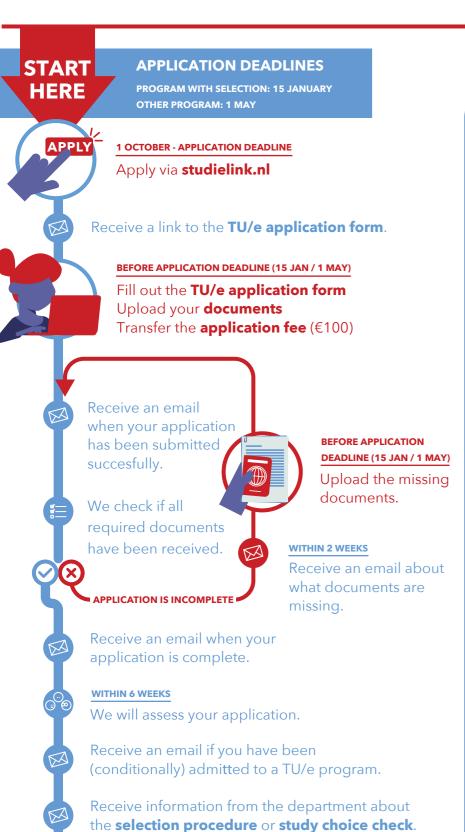

# TU/e BSC STUDY APPLICATION PROCESS FOR INTERNATIONAL STUDENTS

tue.nl/application