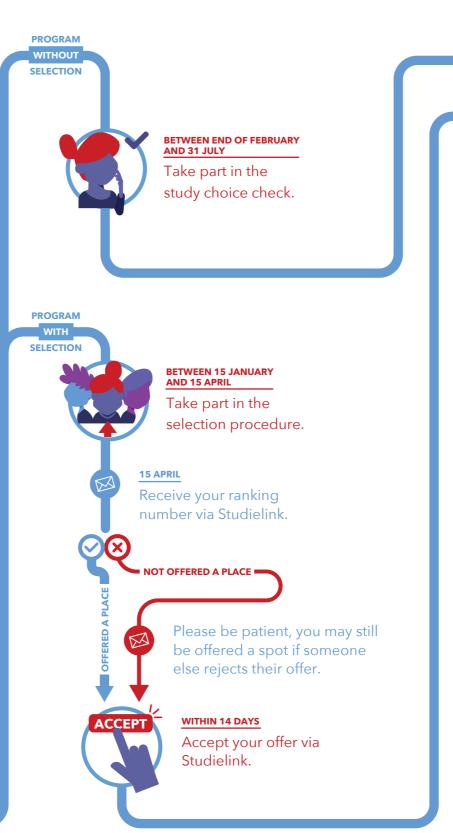

# TU/e BSC STUDY APPLICATION PROCESS FOR INTERNATIONAL STUDENTS

tue.nl/application