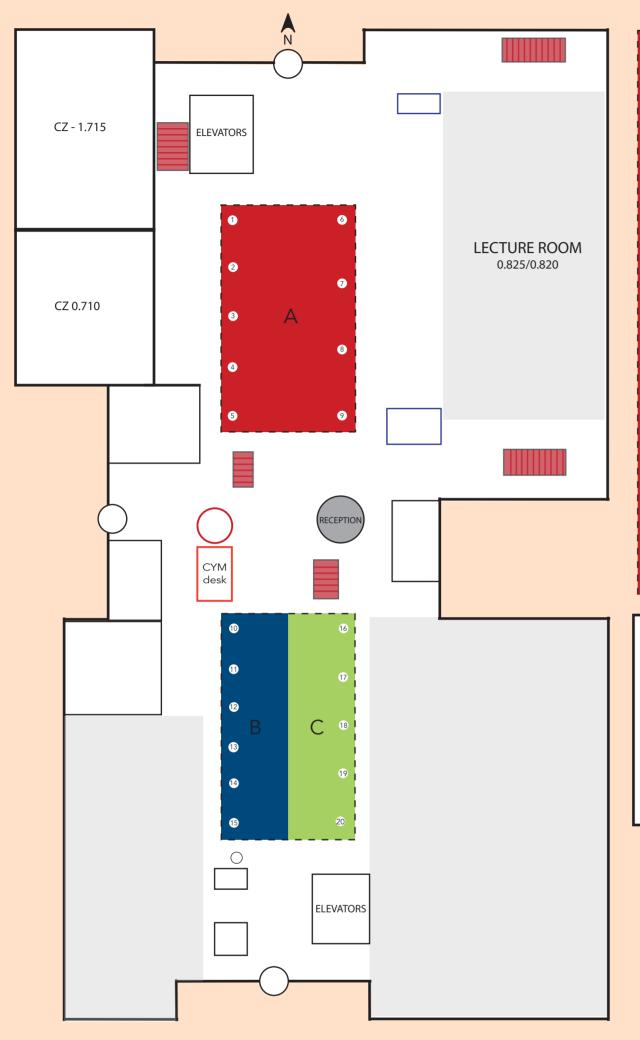

## Floor map Check Your Match event 2024

- 16 6 2 17 7 12 A 18 3 13 8 19 14 20 9 15 5
- A Faculties
- B Thematic Learning Areas
- © Special Electives
- CYM info desk
- Study choice info desk

Tip: also look also outside of your faculty!