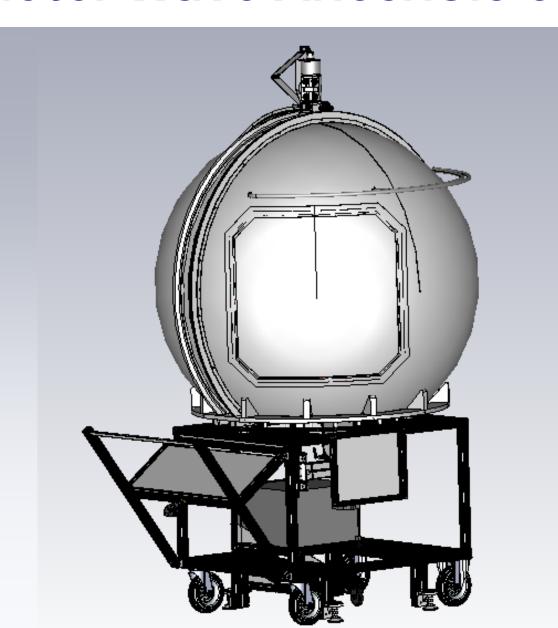

#### Millimeter Wave Anechoic Chamber

#### What makes this system unique?

- Chamber designed to minimize influences from the measurement system
- 2. Support various antenna measurement techniques
- 3. Obtaining accurate antenna characteristics results with uncertainty