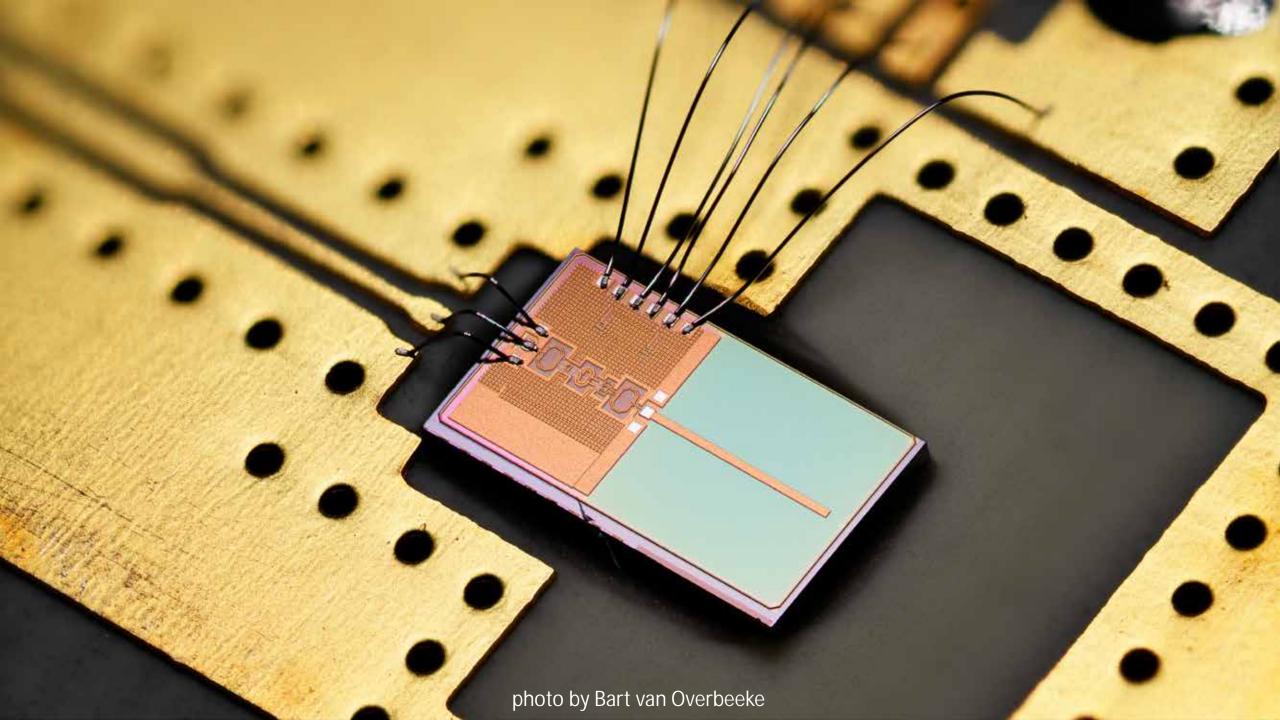

#### Millimeter Wave Anechoic Chamber

#### What makes this system unique?

- Chamber designed to minimize influences from the measurement system
- 2. Support various antenna measurement techniques
- 3. Obtaining accurate antenna characteristics results with uncertainty