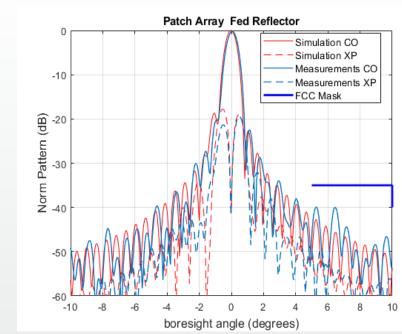

### High Gain Reflector Antenna

Problem with misalignment **ü** Cheap

ü Aut0-Alignmentü Large Distanceü Low Cost

We made a physical demonstrator and confirmed

- § High gain
- Antenna alignment
- S Defocusing and reflector shaping