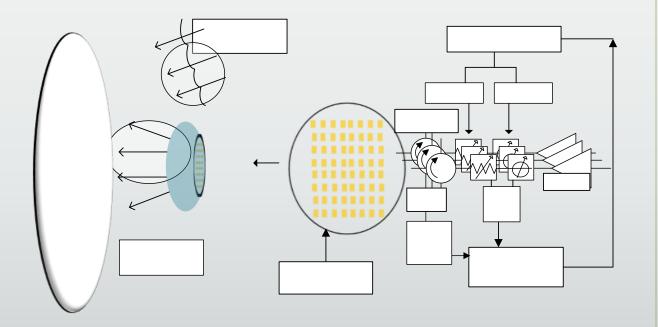

#### Massive Antenna Array

Misalignment compensationExpensive

### High Gain Reflector Antenna

Problem with misalignment **ü** Cheap

ü Aut0-Alignmentü Large Distanceü Low Cost

We made a physical demonstrator and confirmed

- § High gain
- Antenna alignment
- S Defocusing and reflector shaping