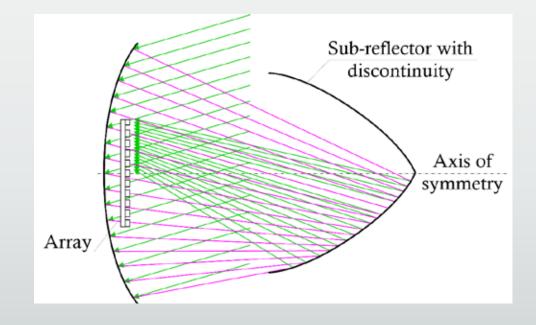

### High Gain Reflector Antenna

Problem with misalignment **ü** Cheap

ü Aut0-Alignmentü Large Distanceü Low Cost

We made a physical demonstrator and confirmed

- § High gain
- Antenna alignment
- S Defocusing and reflector shaping