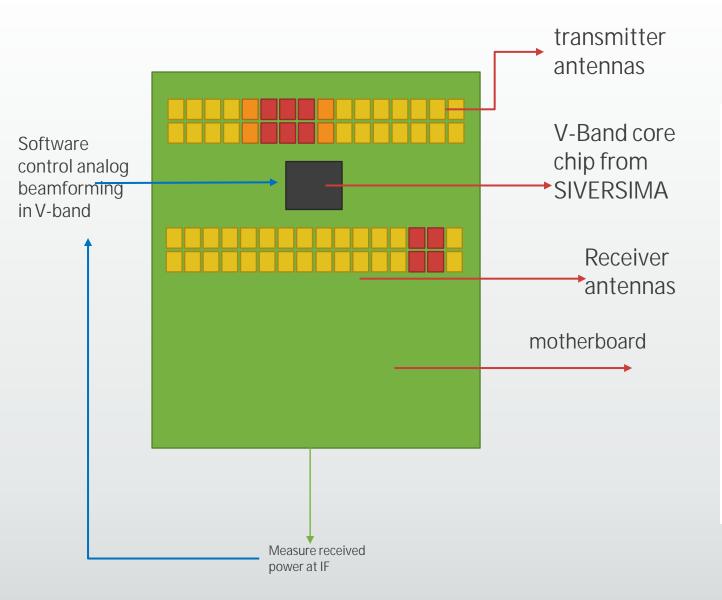

## MaxWaves

Future of point-to-point wireless communications



### Fiber Optics Link

**ü** High data rates



Large data rateSmall distance due to high propagation losses



#### Massive Antenna Array



Misalignment compensationExpensive

### High Gain Reflector Antenna



Problem with misalignment **ü** Cheap



ü Aut0-Alignmentü Large Distanceü Low Cost









We made a physical demonstrator and confirmed

- § High gain
- Antenna alignment
- S Defocusing and reflector shaping







## Product Development



#### MaxWaves demonstrates mmWave Backhual link





























# MaxWaves

Future of point-to-point wireless communication