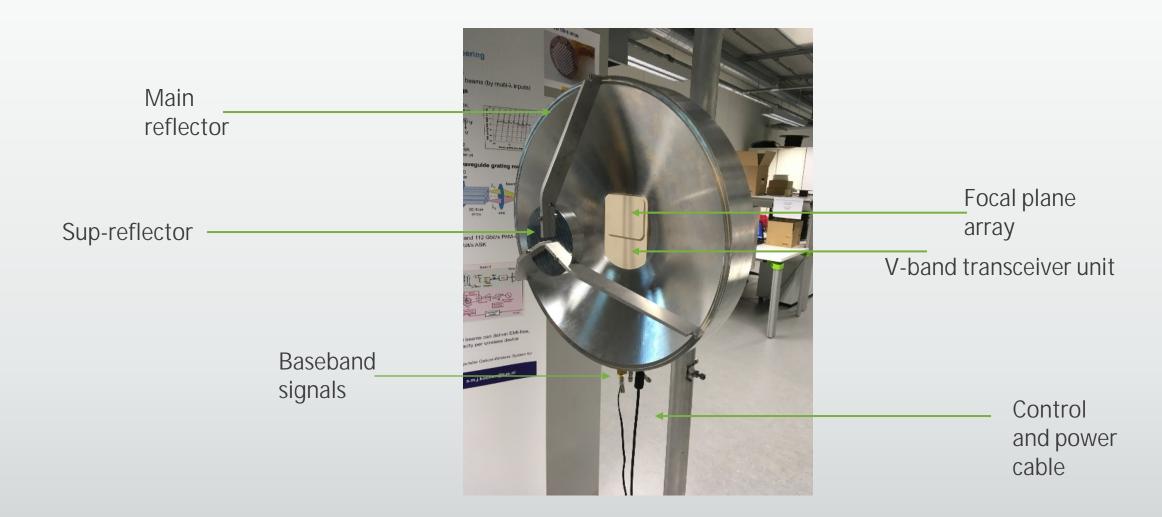

### High Gain Reflector Antenna

Problem with misalignment **ü** Cheap

ü Aut0-Alignmentü Large Distanceü Low Cost

We made a physical demonstrator and confirmed

- § High gain
- Antenna alignment
- S Defocusing and reflector shaping