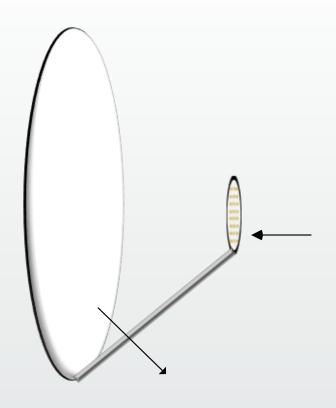

### High Gain Reflector Antenna

Problem with misalignment **ü** Cheap

ü Aut0-Alignmentü Large Distanceü Low Cost

We made a physical demonstrator and confirmed

- § High gain
- Antenna alignment
- S Defocusing and reflector shaping