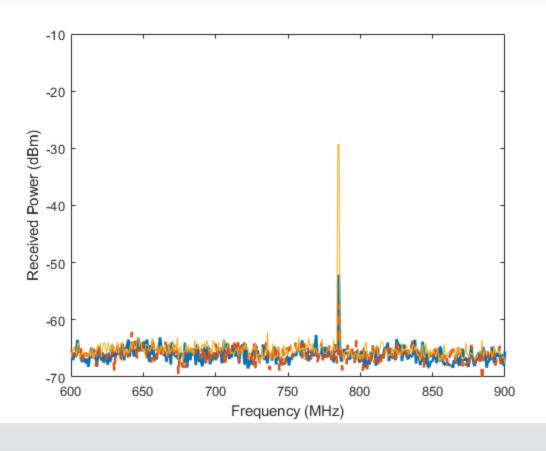

## MaxWaves

Future of point-to-point wireless communications



### Fiber Optics Link

**ü** High data rates



Large data rateSmall distance due to high propagation losses



#### Massive Antenna Array



Misalignment compensationExpensive

### High Gain Reflector Antenna



Problem with misalignment **ü** Cheap



ü Aut0-Alignmentü Large Distanceü Low Cost









We made a physical demonstrator and confirmed

- § High gain
- Antenna alignment
- S Defocusing and reflector shaping







## Product Development



#### MaxWaves demonstrates mmWave Backhual link





























# MaxWaves

Future of point-to-point wireless communication