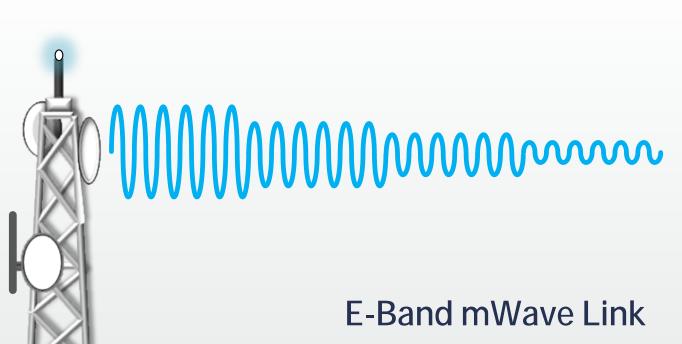

### Fiber Optics Link

**ü** High data rates

Large data rateSmall distance due to high propagation losses