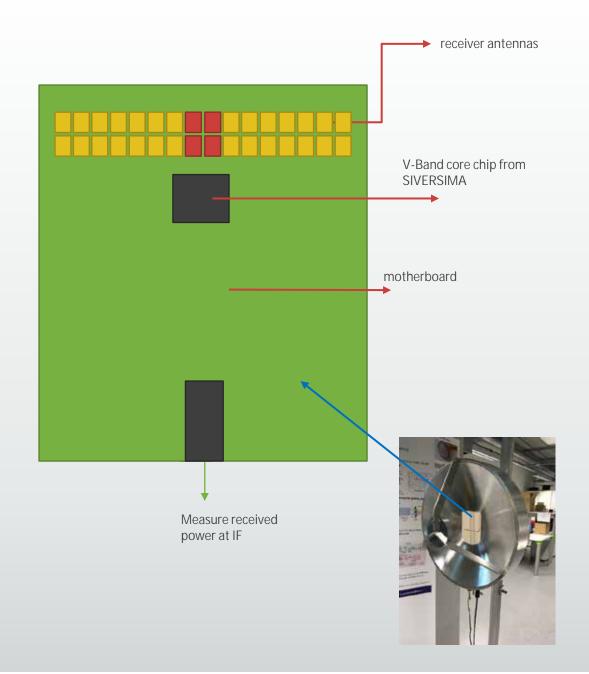

## MaxWaves

Future of point-to-point wireless communications



### Fiber Optics Link

**ü** High data rates



Large data rateSmall distance due to high propagation losses



#### Massive Antenna Array



Misalignment compensationExpensive

### High Gain Reflector Antenna



Problem with misalignment **ü** Cheap



ü Aut0-Alignmentü Large Distanceü Low Cost









We made a physical demonstrator and confirmed

- § High gain
- Antenna alignment
- S Defocusing and reflector shaping







## Product Development



#### MaxWaves demonstrates mmWave Backhual link





























# MaxWaves

Future of point-to-point wireless communication