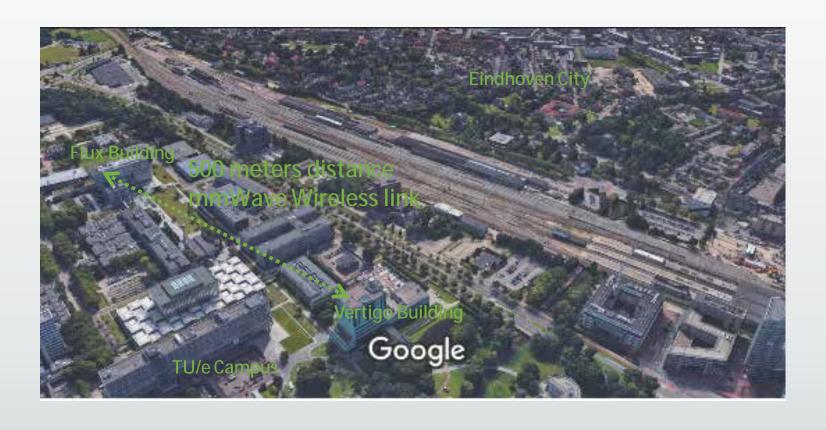

## MaxWaves

Future of point-to-point wireless communications



### Fiber Optics Link

**ü** High data rates



Large data rateSmall distance due to high propagation losses



#### Massive Antenna Array



Misalignment compensationExpensive

### High Gain Reflector Antenna



Problem with misalignment **ü** Cheap



ü Aut0-Alignmentü Large Distanceü Low Cost









We made a physical demonstrator and confirmed

- § High gain
- Antenna alignment
- S Defocusing and reflector shaping







## Product Development



#### MaxWaves demonstrates mmWave Backhual link





























# MaxWaves

Future of point-to-point wireless communication