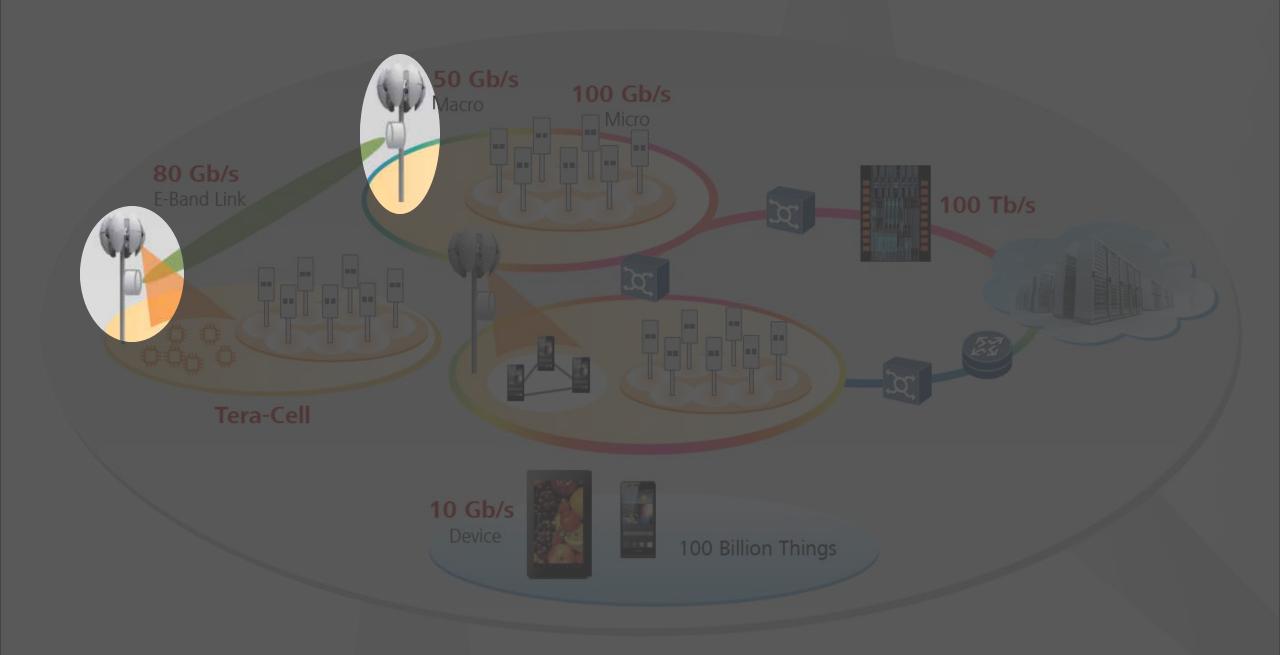

## MaxWaves

Future of point-to-point wireless communications

# MaxWaves

Future of point-to-point wireless communication