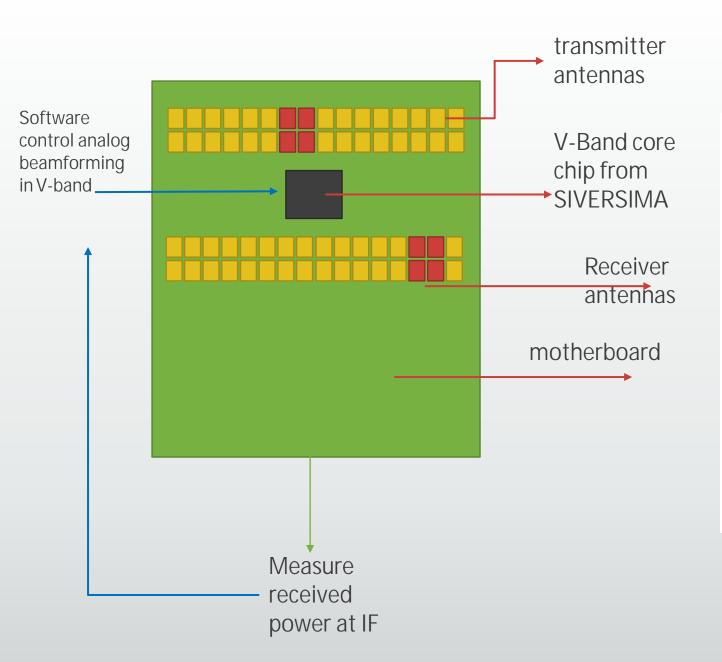

## MaxWaves

Future of point-to-point wireless communications



### Fiber Optics Link

**ü** High data rates



Large data rateSmall distance due to high propagation losses



#### Massive Antenna Array



Misalignment compensationExpensive

### High Gain Reflector Antenna



Problem with misalignment **ü** Cheap



ü Aut0-Alignmentü Large Distanceü Low Cost









We made a physical demonstrator and confirmed

- § High gain
- Antenna alignment
- S Defocusing and reflector shaping







## Product Development



#### MaxWaves demonstrates mmWave Backhual link





























# MaxWaves

Future of point-to-point wireless communication