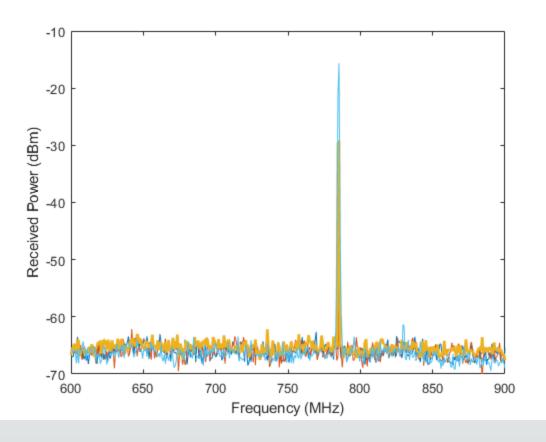

## MaxWaves

Future of point-to-point wireless communications



### Fiber Optics Link

**ü** High data rates



Large data rateSmall distance due to high propagation losses



#### Massive Antenna Array



Misalignment compensationExpensive

### High Gain Reflector Antenna



Problem with misalignment **ü** Cheap



ü Aut0-Alignmentü Large Distanceü Low Cost









We made a physical demonstrator and confirmed

- § High gain
- Antenna alignment
- S Defocusing and reflector shaping







## Product Development



#### MaxWaves demonstrates mmWave Backhual link





























# MaxWaves

Future of point-to-point wireless communication