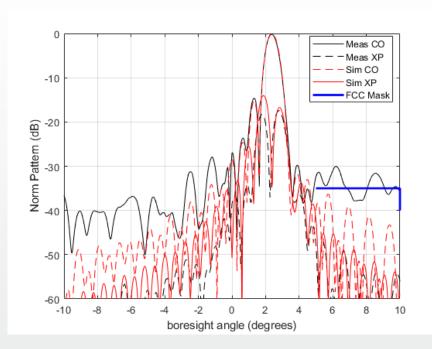

### High Gain Reflector Antenna

Problem with misalignment **ü** Cheap

ü Aut0-Alignmentü Large Distanceü Low Cost

We made a physical demonstrator and confirmed

- § High gain
- Antenna alignment
- S Defocusing and reflector shaping