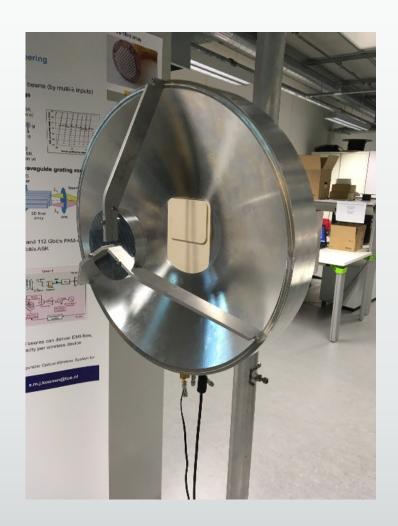

### High Gain Reflector Antenna

Problem with misalignment **ü** Cheap

ü Aut0-Alignmentü Large Distanceü Low Cost

We made a physical demonstrator and confirmed

- § High gain
- Antenna alignment
- S Defocusing and reflector shaping